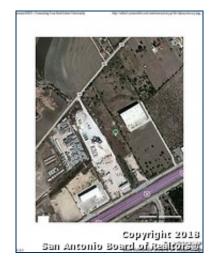

Daniel Pinedo | connectMLS 3/24/18, 1:18 PM

**Public Report** 19433 I-35 N LP:\$990,000

MLS #: 1299116

Status: New Address: 19433 I-35 N **Zip:** 78132 Class: CL **LP**: \$990,000

Land Square Ft: 363726 2614 Inst/Dir: On IH-35 northbound, exit 178, then do the turn around. Area: Price/SqFt: \$2.72 Grid: 487F8 County: Comal City: **New Braunfels** 

Motivated sellers. This property is also available for lease, call Agent for more information. Located in San Antonio Expansion Project IH-35 Northeast. Property has Two ingress / egress, main on high visibility access road of IH-35, secondary on FM 482